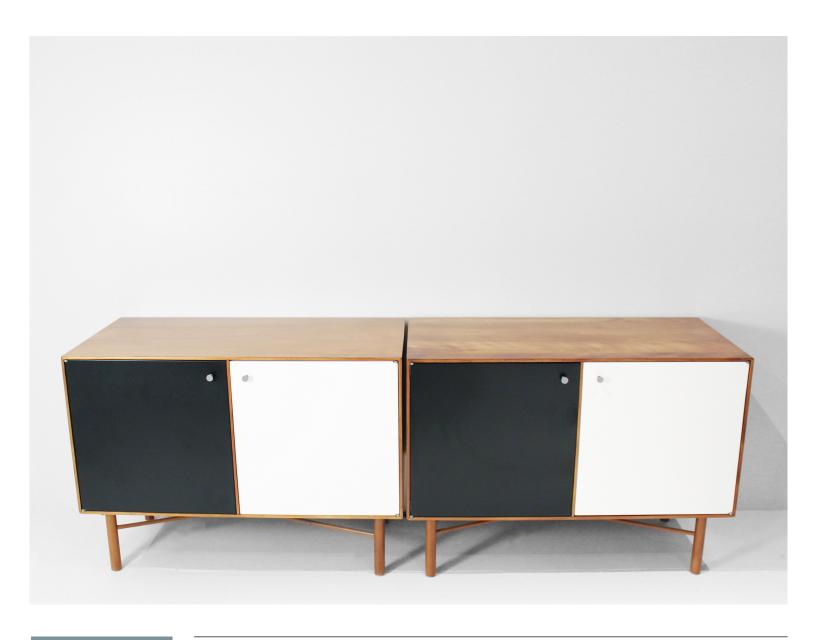

## PAIR OF BLACK AND WHITE W.F. WHITNEY COMPANY CABINETS

These vintage Whitney black and white teak wood side cabinets are a timeless and masterful demonstration of craftsmanship. W.F. Whitney Company is a humble brand steeped in over a century of solid wood furniture making tradition, and their dedication to quality has stood the test of time. cabinets are a testament to Whitney's reliability and perfectionism, and unique black and white design adds a great pop of contrast to a traditional wood making technique. With thoughtful metal detailing and convenient storage, these cabinets are stunning in their unconventional finishes.

DESIGNER: W.F Whitney

Company ORIGIN: USA

CIRCA: Mid-20th Century

MATERIALS: wood

Height: 24" Width: 33" Depth: 16.5"

List: \$8,500.00