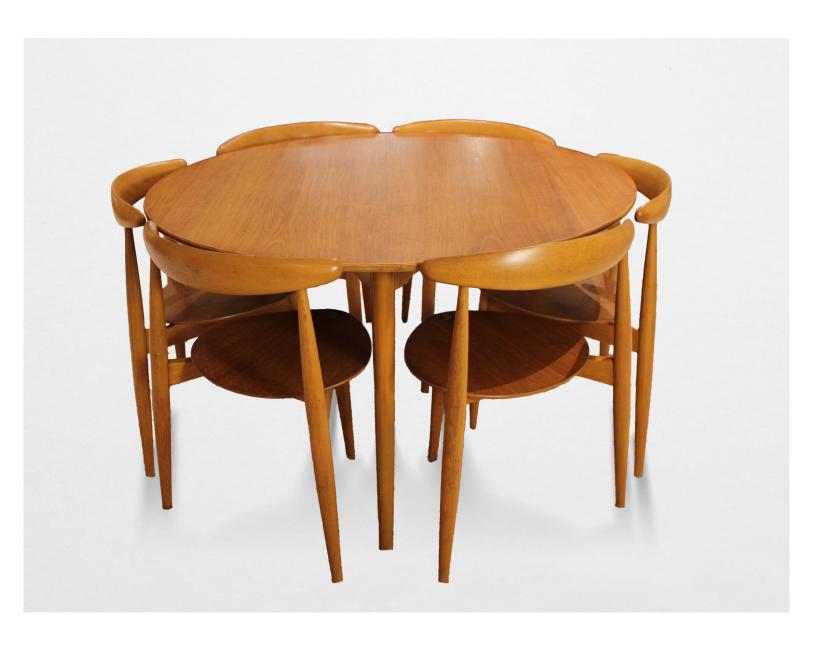

## HANS WEGNER HEART DINING SET

This Hans Wegner Heart Dining Set is a compact dining table with six chairs designed in the early 50's by Hans Wegner and produced by Fritz Hansen, Denmark. The set of six chairs sit flush beneath the table, making it both practical and aesthetically beautiful. The smooth and sleek finish and detail of craftsmanship make this an iconic and harmonious piece of design.

DESIGNER: Hans Wegner

ORIGIN: Denmark CIRCA: 1960s

MATERIALS: teak wood

Height: 27.56"

Width: 47.25"
Depth: 47.25"

Seat height: 28" Seat width: 17"

Seat depth: 15.5" List: \$12,500.00